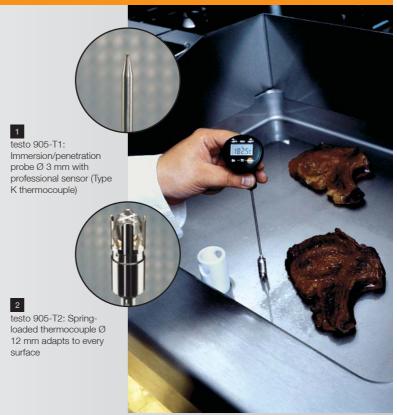

### testo 905-T1

One of the fastest mini penetration thermometers with a wide measuring range and high accuracy level.

## testo 905-T1

Penetration thermometer, 200 mm long, incl. fixing clip, battery

Part no. 0560 9051

### testo 905-T2

The surface thermometer in professional quality with sprung thermocouple measuring head, very fast response time and high accuracy level.

#### testo 905-T2

Surface thermometer with spring loaded probe, 150 mm long, incl. fixing clip, battery

Part no. 0560 9052

| Technical data       | 1                                                      |              | 2                                       |               |
|----------------------|--------------------------------------------------------|--------------|-----------------------------------------|---------------|
| Meas. range          | -50 to +350 °C<br>Short-term to +500 °C                |              | -50 to +350 °C<br>Short-term to +500 °C |               |
| Accuracy<br>±1 digit | ±1 °C (-50 to +99.9 °C)<br>±1% of mv (remaining range) |              | ±(1 °C ±1% of mv) (-50 to +500 °C)      |               |
| Resolution           | 0.1 °C                                                 | Battery life |                                         | 150 h         |
| Oper. temp.          | 0 to +40 °C                                            | Storage ter  | mp.                                     | -20 to +70 °C |