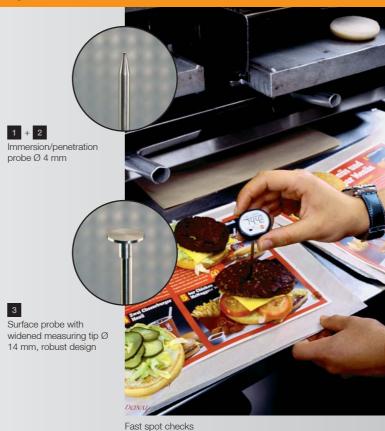

#### Mini thermometer

The fast immersion/penetration thermometer for measuring temperature in the air, in soft or powdery substances and liquids.

The measurement tip is widended in the surface thermometer

- Easy to read thanks to the large display
- Battery can be changed quickly and easily

| Mini thermometer           | 1 |
|----------------------------|---|
| Up to +150 °C, 120 mm long |   |

Part no. 0900 0525

Mini thermometer

Up to +250 °C, 200 mm long

Part no. 0900 0526

Mini surface thermometer

Up to +250 °C, 120 mm long

Part no. 0900 0519

| Technical data       | 1                                                                                          | 2                                                                                       | 3                                                                                                                        |  |  |
|----------------------|--------------------------------------------------------------------------------------------|-----------------------------------------------------------------------------------------|--------------------------------------------------------------------------------------------------------------------------|--|--|
| Meas. range          | -50 to +150 °C                                                                             | -50 to +250 °C                                                                          | -50 to +250 °C                                                                                                           |  |  |
| Accuracy<br>±1 digit | ±1 °C (-10 to +99.9<br>°C)<br>±2 °C (-50 to -10.1<br>°C)<br>±2% of mv (+100 to<br>+150 °C) | ±1 °C (-10 to +99.9 °C)<br>±2% of mv (+100 to +199.9 °C)<br>±3% of mv (+200 to +250 °C) | ±2% of mv (+100 to<br>+199.9 °C)<br>±3% of mv (+200 to<br>+250 °C)<br>±1 °C (-10 to +99.9 °C)<br>±2 °C (-50 to -10.1 °C) |  |  |
| Resolution           | 0.1 °C (-19.9 to +150 °C) 1 °C (remaining range)                                           |                                                                                         |                                                                                                                          |  |  |
| Oper. temp.          | 0 to +40 °C                                                                                | Storage temp.                                                                           | -20 to +70 °C                                                                                                            |  |  |
| Battery life         | 150 h                                                                                      |                                                                                         |                                                                                                                          |  |  |